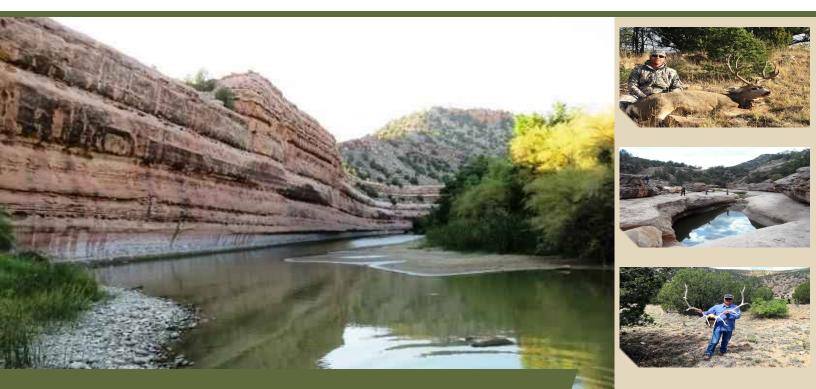

## **Property Highlights**

Dramatic Canadian River Ranch with good access and good roads. This is Big Country with spectacular canyon and mountain views from high grasslands. Over 2 miles of deeded river frontage. The northern piece is 1642 acres +/-. The southern piece is 1667 acres +/-. Located only 12 miles from the friendly community of Roy. 581 ACRES WAS ADDED TO THIS OFFERING ON THE SOUTHERN END! PRICE WAS INCREASED PROPORTIONATELY AT \$500 PER ACRE. The country works like an inverted mountain. Grassland mesas give way to ponderosa pine-dotted ridgelines and huge, amazing views. Then there is transition from scrub-oak, pinon/juniper down 600 feet into bottom lands with riparian habitat where cottonwoods and willows grow. ABUNDANT Wildlife including elk, mule deer, turkey, bear, mountain lion, and bobcat....

## Canadian River Canyon Ranch Price: \$1,945,000

Canadian River Ranch 3309 Harding & Mora Counties, New Mexico, 3309 AC +/-