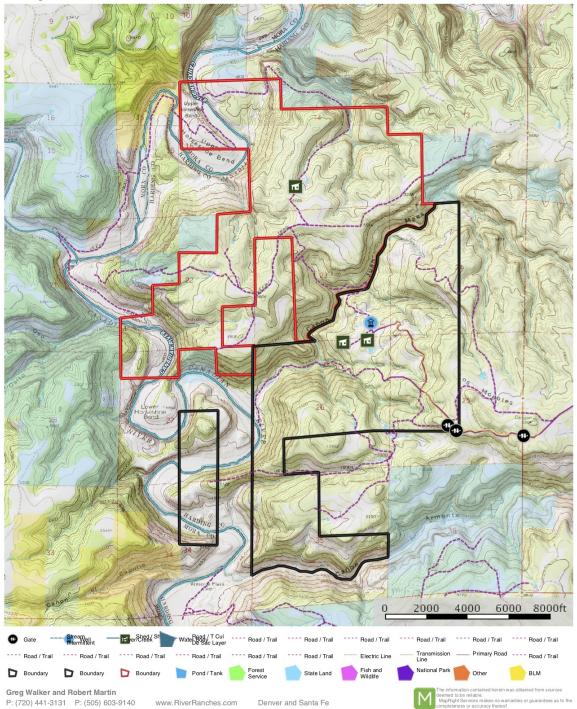

## **Property Highlights**

Dramatic Canadian River Ranch with good access and good roads. This is Big Country with spectacular canyon and mountain views from high grasslands. Over 2 miles of deeded river frontage. The northern piece is 1642 acres +/-. The southern piece is 1667 acres +/-. Located only 12 miles from the friendly community of Roy. 581 ACRES WAS ADDED TO THIS OFFERING ON THE SOUTHERN END! PRICE WAS INCREASED PROPORTIONATELY AT \$500 PER ACRE. The country works like an inverted mountain. Grassland mesas give way to ponderosa pine-dotted ridgelines and huge, amazing views. Then there is transition from scrub-oak, pinon/juniper down 600 feet into bottom lands with riparian habitat where cottonwoods and willows grow. ABUNDANT Wildlife including elk, mule deer, turkey, bear, mountain lion, and bobcat....

## Canadian River Canyon Ranch Price: \$1,945,000

Canadian River Ranch 3309 Harding & Mora Counties, New Mexico, 3309 AC +/-